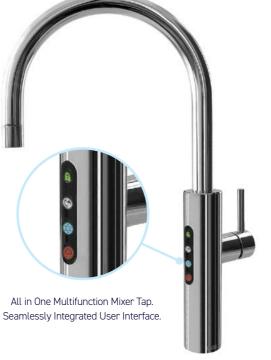

## 2. CHOOSE YOUR PREFERRED FINISH

BR - Brushed

Multifunction Mixer Tap(•)Award winning multifunction dispenser<br/>capable of dispensing filtered drinking<br/>water and domestic water for the sink<br/>from a single fixture. Requires Hot &<br/>Cold mains connection.(•)Add 'G' and finish code to product code (925100GCH)(•)(•)Add 'G' and finish code to product code (925100GCH)(•)(•)