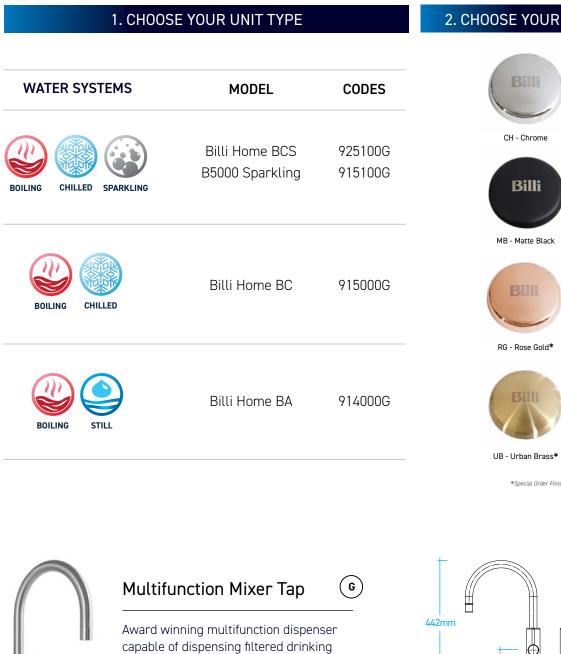

## Home Range Selection Guide

## 2. CHOOSE YOUR PREFERRED FINISH

BR - Brushed

Multifunction Mixer Tap(•)Award winning multifunction dispenser<br/>capable of dispensing filtered drinking<br/>water and domestic water for the sink<br/>from a single fixture. Requires Hot &<br/>Cold mains connection.(•)Add 'G' and finish code to product code (925100GCH)(•)(•)Add 'G' and finish code to product code (925100GCH)(•)(•)