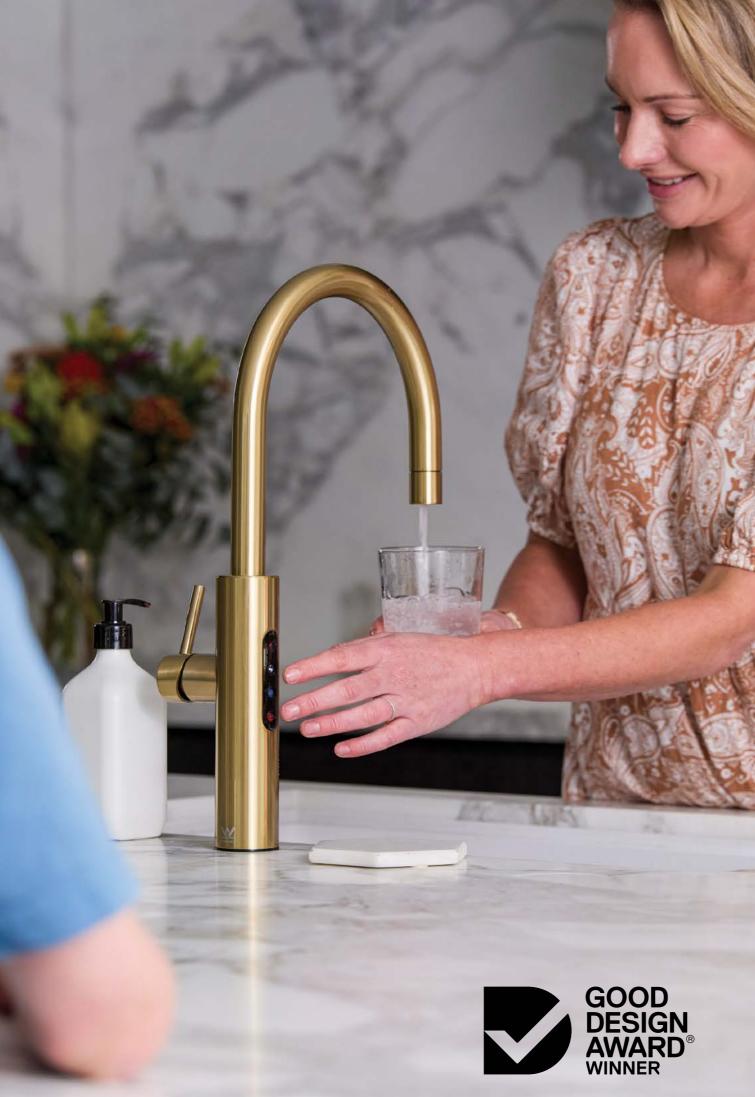

Practical touch-sensor user interface placed on the side to reduce risks of scalding, splashing, and accidental dispense.

"Red for no, green for go." Smart locking tech with visual safety and fault indicators, in line with Billi's protection protocols.