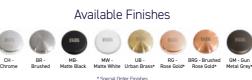

## 2. CHOOSE YOUR PREFERRED FINISH

BR - Brushed

Multifunction Mixer Tap(•)Award winning multifunction dispenser<br/>capable of dispensing filtered drinking<br/>water and domestic water for the sink<br/>from a single fixture. Requires Hot &<br/>Cold mains connection.(•)Add 'G' and finish code to product code (925100GCH)(•)(•)Add 'G' and finish code to product code (925100GCH)(•)(•)