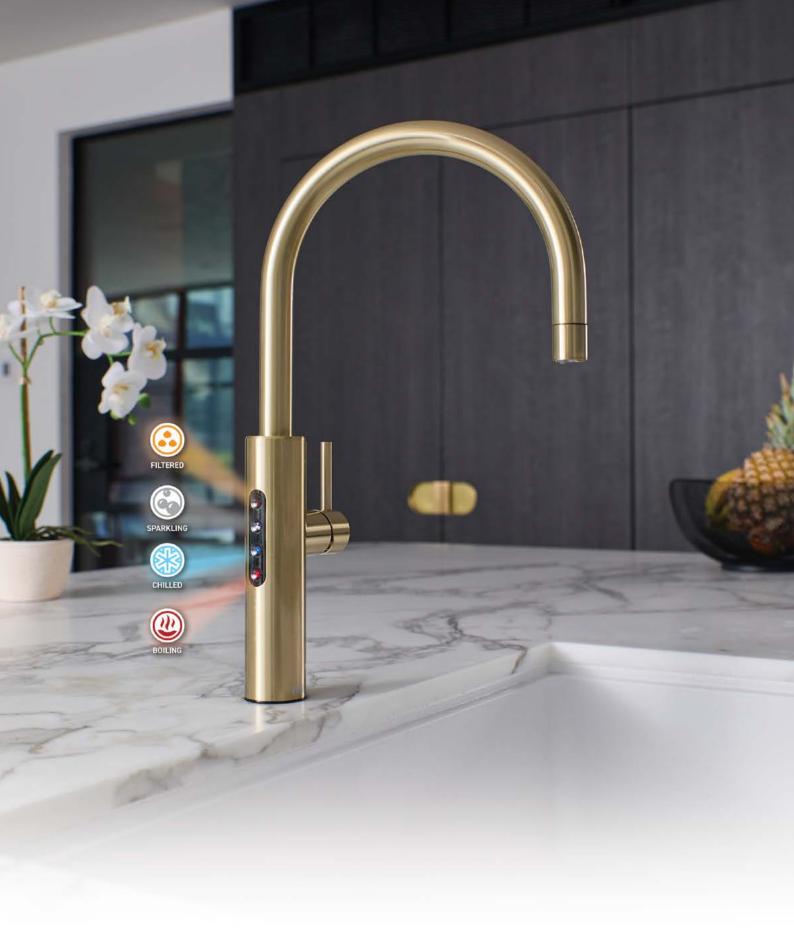

ľ

Elevate your kitchen with an increased height clearance of 260mm, with 180° degrees of arch rotation.

Over 2 years of innovation and rigourous testing to ensure optimal user experience.

2 fixtures in 1 that offer a worry-free classic installation or a seamless retrofit, increasing valuable counterspace.

Critiqued and recognised by a panel of global design experts as a solution to satisfy density reform in residential developments & flexible workspaces.

One multifunctional fixture to match Billi's range of instant filtered boiling, chilled, sparkling and mains fed hot/cold water systems.

Practical touch-sensor user interface placed on the side to reduce risks of scalding, splashing, and accidental dispense.

"Red for no, green for go." Smart locking tech with visual safety and fault indicators, in line with Billi's protection protocols.