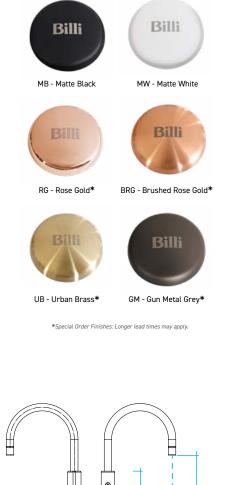

## 2. CHOOSE YOUR PREFERRED FINISH

BR - Brushed

Multifunction Mixer Tap(•)Award winning multifunction dispenser<br/>capable of dispensing filtered drinking<br/>water and domestic water for the sink<br/>from a single fixture. Requires Hot &<br/>Cold mains connection.(•)Add 'G' and finish code to product code (925100GCH)(•)(•)Add 'G' and finish code to product code (925100GCH)(•)(•)